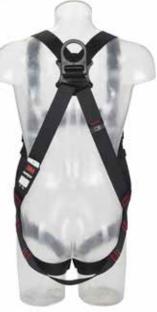

# 3M<sup>™</sup> Protecta<sup>®</sup> Standard Vest Style Fall Arrest Harness with 2 Attachment Points

Part number(s): 1161616 Medium / Large (M/L) 1161615 Small (S) 1161617 Extra Large (XL)

### **Features**

| reatures                            |                                                                                                                                                                                                                                                                                                                                                                          |
|-------------------------------------|--------------------------------------------------------------------------------------------------------------------------------------------------------------------------------------------------------------------------------------------------------------------------------------------------------------------------------------------------------------------------|
| Rear fall arrest attachment point:  | Large D-ring     Steel - zinc plated black     electro-deposition paint                                                                                                                                                                                                                                                                                                  |
| Front fall arrest attachment point: | <ul> <li>Standard D-ring</li> <li>Steel - zinc plated black<br/>electro-deposition paint</li> </ul>                                                                                                                                                                                                                                                                      |
| Buckles:                            | Quick connect buckles     Steel - zinc plated, black     electro-deposition paint                                                                                                                                                                                                                                                                                        |
| Adjustment:                         | <ul> <li>Torso, legs</li> <li>Torso: Spring adjuste</li> <li>Steel - zinc plated black<br/>electro-deposition paint</li> </ul>                                                                                                                                                                                                                                           |
| Webbing:                            | 45 mm polyester - water & dirt resistant                                                                                                                                                                                                                                                                                                                                 |
| Thread:                             | Polyester                                                                                                                                                                                                                                                                                                                                                                |
| Additional features:                | <ul> <li>Compatible for use with Secumar Personal Flotation Device models (not included):         <ul> <li>SECUMAR® Golf 275 AS (Part Number 13805)</li> <li>Alpha 275 AS Solas (Part Number 14824-01)</li> </ul> </li> <li>Front &amp; rear fall Indicators</li> <li>Auto-resetting lanyard keeper</li> <li>Hook and loop web ends</li> <li>Protected labels</li> </ul> |
| Weight capacity:                    | 140 kg                                                                                                                                                                                                                                                                                                                                                                   |
| Operating temperature:              | -35°C +57°C                                                                                                                                                                                                                                                                                                                                                              |