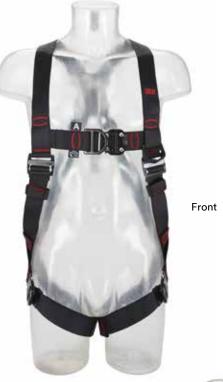

# 3M<sup>™</sup> Protecta<sup>®</sup> Standard Vest Style Fall Arrest Harness with 2 Attachment Points

Part number(s): 1161616 Medium / Large (M/L) 1161615 Small (S) 1161617 Extra Large (XL)

### **Features**

| reatures                            |                                                                                                                                                                                                                                                                                                                                                                          |
|-------------------------------------|--------------------------------------------------------------------------------------------------------------------------------------------------------------------------------------------------------------------------------------------------------------------------------------------------------------------------------------------------------------------------|
| Rear fall arrest attachment point:  | Large D-ring     Steel - zinc plated black     electro-deposition paint                                                                                                                                                                                                                                                                                                  |
| Front fall arrest attachment point: | <ul> <li>Standard D-ring</li> <li>Steel - zinc plated black<br/>electro-deposition paint</li> </ul>                                                                                                                                                                                                                                                                      |
| Buckles:                            | Quick connect buckles     Steel - zinc plated, black     electro-deposition paint                                                                                                                                                                                                                                                                                        |
| Adjustment:                         | <ul> <li>Torso, legs</li> <li>Torso: Spring adjuste</li> <li>Steel - zinc plated black<br/>electro-deposition paint</li> </ul>                                                                                                                                                                                                                                           |
| Webbing:                            | 45 mm polyester - water & dirt resistant                                                                                                                                                                                                                                                                                                                                 |
| Thread:                             | Polyester                                                                                                                                                                                                                                                                                                                                                                |
| Additional features:                | <ul> <li>Compatible for use with Secumar Personal Flotation Device models (not included):         <ul> <li>SECUMAR® Golf 275 AS (Part Number 13805)</li> <li>Alpha 275 AS Solas (Part Number 14824-01)</li> </ul> </li> <li>Front &amp; rear fall Indicators</li> <li>Auto-resetting lanyard keeper</li> <li>Hook and loop web ends</li> <li>Protected labels</li> </ul> |
| Weight capacity:                    | 140 kg                                                                                                                                                                                                                                                                                                                                                                   |
| Operating temperature:              | -35°C +57°C                                                                                                                                                                                                                                                                                                                                                              |