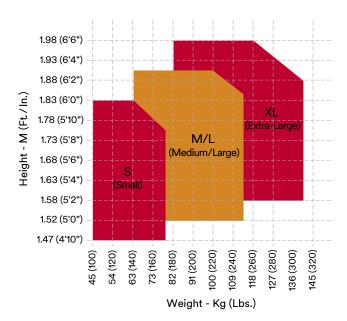

## 3M Protecta® Fall Arrest Harness sizing chart

#### Weight

|         | <b>∢</b> ····≻       | kg   |
|---------|----------------------|------|
| 1161615 | Small (S)            | 1.37 |
| 1161616 | Medium / Large (M/L) | 1.42 |
| 1161617 | X-Large (XL)         | 1.47 |